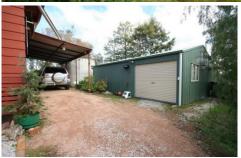

There is a wood heater, gas heating points, reverse cycle air conditioner, ceiling fans and insulation to keep you comfortable the year round.

Shedding is ample with a  $6m \times 8m$  garage with kitchenette and bathroom facilities, wood heater and power connected; a four-bay steel machinery shed (approx.  $12m \times 5.5m$ ) with power connected and a  $3m \times 3m$  garden shed.