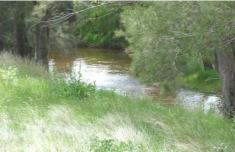

There are 4 main paddocks, the majority having near new fencing.

There is a 16m x 6m (approx) steel shed and fibreglass rainwater tank.

Creek frontage is a feature with access to the Cooyal Creek at the rear of the property. There are 2 stock dams.