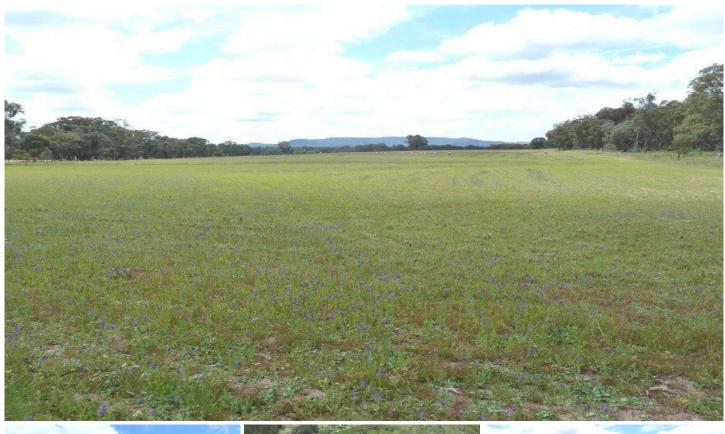

## **GULGONG**

Here's a nice 78.77 hectares (approx) situated just 6 kilometres from Gulgong and approximately 26 kilometres from Mudgee in a known agricultural belt near Cumbandry.

The property is cleared (the majority suited to cultivation) with a sheltered timber belt.

There are 4 main paddocks, the majority having near new fencing.

There is a 16m x 6m (approx) steel shed and fibreglass rainwater tank.

Creek frontage is a feature with access to the Cooyal Creek at the rear of the property. There are 2 stock dams.