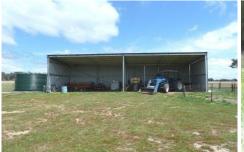

There are 4 main paddocks, the majority having near new fencing.

There is a 16m x 6m (approx) steel shed and fibreglass rainwater tank.

Creek frontage is a feature with access to the Cooyal Creek at the rear of the property. There are 2 stock dams.