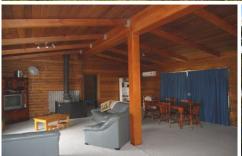

An open plan kitchen, dining and living area with natural timber finishes and complete with slow combustion wood heater and reverse cycle split system air conditioner provide year round comfort for all to enjoy.