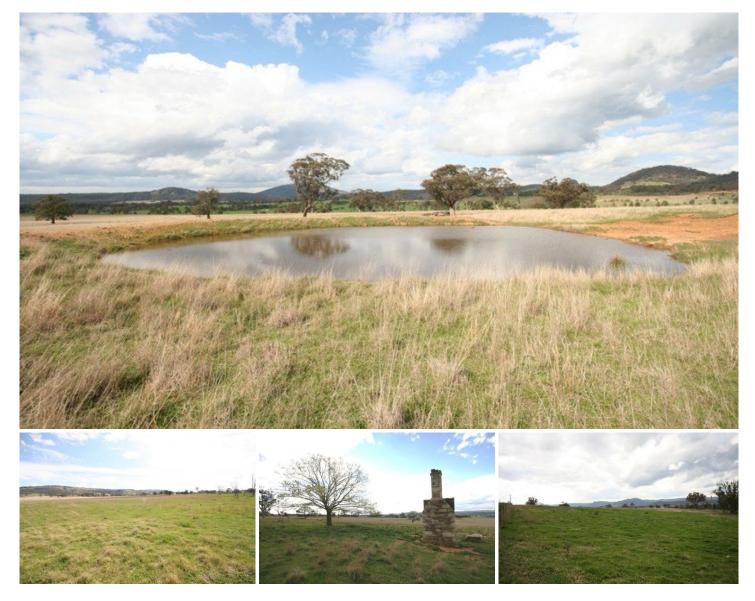

## RYLSTONE

This 55.84 hectare (approx) property is situated approximately 9 kilometres from Rylstone and 41 kilometres from Mudgee with frontage to both the Lue and Pyangle Roads in the rural area known as Camboon.

Comprising fertile soils, the land is gently undulating and not only offers agricultural productivity, but also breathtaking views of the district.

The property is subdivided into approximately seven main paddocks and there are five earthen dams.

Power runs through the property and telephone is close by the boundary.

A dwelling approval is available subject to Council approval.

Don't miss this rare offering.