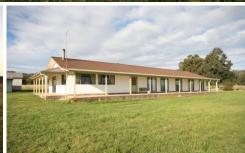

## **MUDGEE**

Here is a great 50 acre holding just minutes north of town offering a spacious family home, good improvements and extensive rural views.

The house is an expansive four bedroom home with three different living areas including a formal lounge/dining area, family room and meals area and an additional billiards/rumpus room. There is a stone feature wood fireplace and reverse cycle air conditioning.

There is a large main bathroom and ensuite off the main bedroom. Each bedroom has sliding doors onto the verandah around the home.

A covered pergola area provides great entertaining space at the rear of the home.