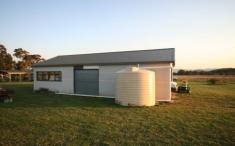

Shedding and storage is ample with an oversize garage that will accommodate two vehicles and still allow for work space. A further older storage shed, milking shed, chicken run, steel cattle yards and crush are other included improvements.