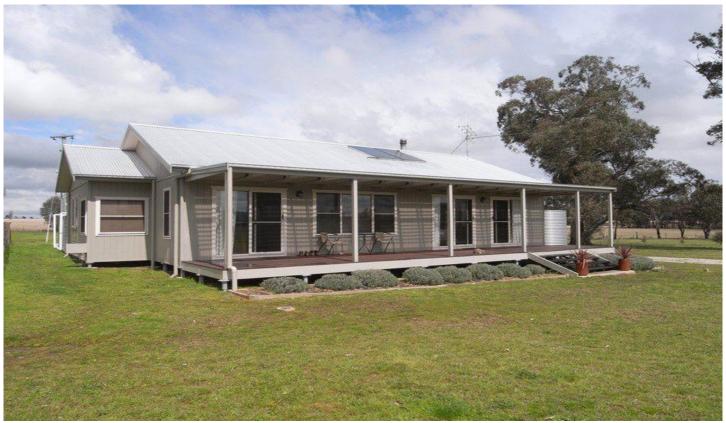

## **COOYAL**

If you have been searching for a near new modern open plan home, on acreage, then look no further.

Positioned perfectly for mine workers this property is situated in the Cooyal locality with direct lane access to Ulan Road and still being only 22 kilometres from Mudgee (approx).

This four year old home boasts light filled open plan living and dining areas and a master bedroom with a beautiful corner spa bath to sit and relax and make the most of the splendid views. All three bedrooms have built in robes.