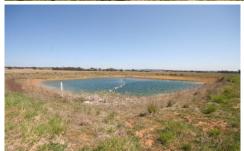

Water is pumped to a massive 11 megalitre holding dam which is also equipped with a motor and pump.

Other improvements include a large lock up steel frame shed complete with its own diesel power plant and an office and toilet facility.