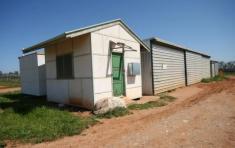

Water is pumped to a massive 11 megalitre holding dam which is also equipped with a motor and pump.

Other improvements include a large lock up steel frame shed complete with its own diesel power plant and an office and toilet facility.