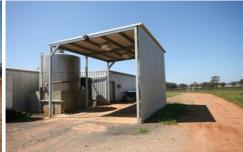

Water is pumped to a massive 11 megalitre holding dam which is also equipped with a motor and pump.

Other improvements include a large lock up steel frame shed complete with its own diesel power plant and an office and toilet facility.