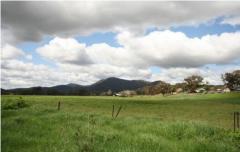

## **MUDGEE**

Approximately 22.67 hectares (56 acres) situated only 9.5 kilometres from Mudgee by tar sealed road with absolute frontage to Lawson Creek.

The land consists of fertile creek flats suited to lucerne, other cropping and cattle and is watered by a 69 megalitre irrigation licence, a dam plus a well and tanks for domestic use.