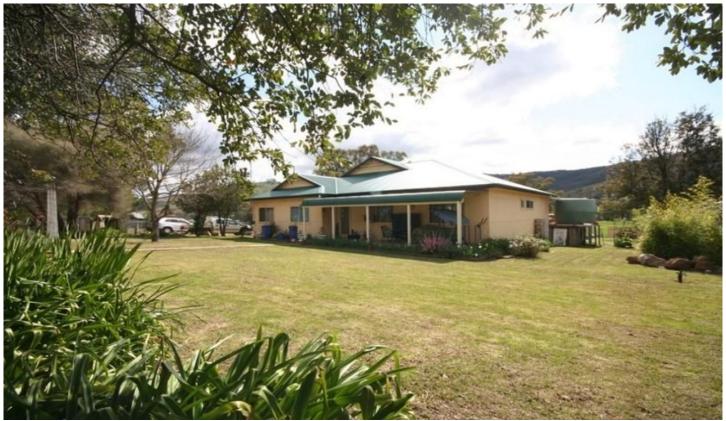

The home has four bedrooms, two bathrooms, expansive living areas, in ground pool, double colourbond garage and carport with expansive views overlooking the property.

Other improvements include a hay shed, 3-bay machinery shed, stables, silo and stock yards and fencing is in excellent condition throughout.

A very versatile property offering lifestyle and income, so arrange your inspection to avoid disappointment.

4 🗀 2 🔓 3 🖨

**Land Size** : 226705 sqm

View : https://www.thepropertyshop.com.au/sale/n

sw/dubbo-orana/mudgee/residential/rural/56