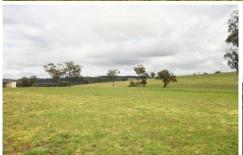

## **GULGONG**

This 22.06 hectare property is situated approximately 10 kilometres north west of Gulgong.

The land comprises beautiful red soil rolling country.

The property is subdivided into 5 main paddocks and watered by troughs from a legal access to a well on an adjoining property.

There is a comfortable two bedroom fibro home with carport, large steel machinery shed and skillion, silo, storage shed and skillion and cattle yards.

The property is offered with the potential to acquire two further blocks adjoining, one of 100 hectares and the other of 109 hectares.