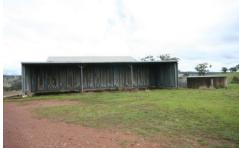

There is a comfortable two bedroom fibro home with carport, large steel machinery shed and skillion, silo, storage shed and skillion and cattle yards.

The property is offered with the potential to acquire two further blocks adjoining, one of 100 hectares and the other of 109 hectares.