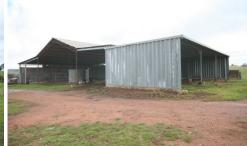

There is a comfortable two bedroom fibro home with carport, large steel machinery shed and skillion, silo, storage shed and skillion and cattle yards.

The property is offered with the potential to acquire two further blocks adjoining, one of 100 hectares and the other of 109 hectares.