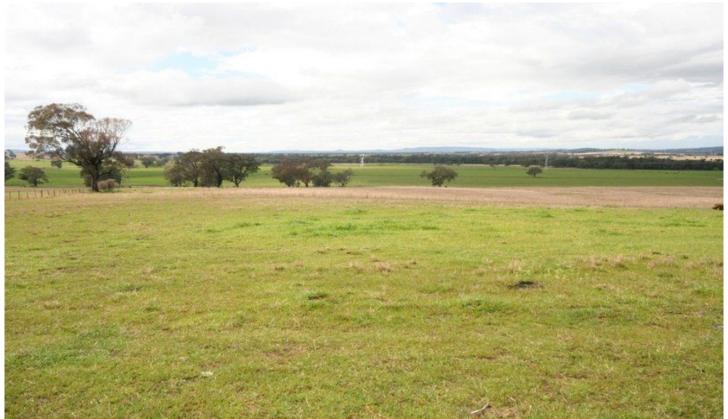

## **GULGONG**

This 22.06 hectare property is situated approximately 10 kilometres north west of Gulgong.

The land comprises beautiful red soil rolling country.

The property is subdivided into 5 main paddocks and watered by troughs from a legal access to a well on an adjoining property.

There is a comfortable two bedroom fibro home with carport, large steel machinery shed and skillion, silo, storage shed and skillion and cattle yards.

The property is offered with the potential to acquire two further blocks adjoining, one of 100 hectares and the other of 109 hectares.