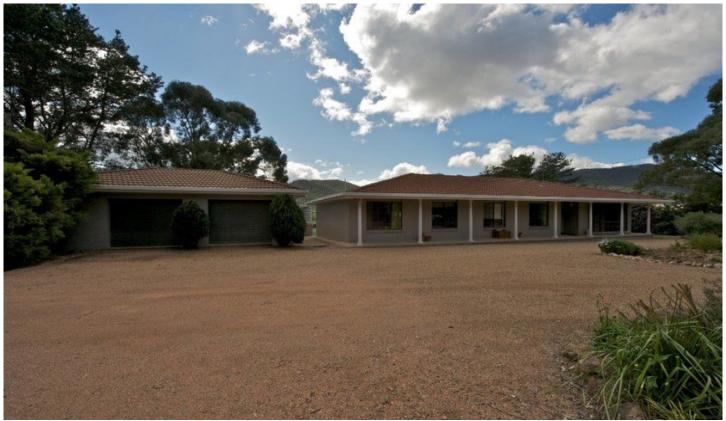

## **MUDGEE**

Situated just 5 minutes drive from Mudgee township (on the Sydney side) is this 4.04 hectare property. It's a park-like setting with established trees and shrubs with sweeping views to the Cudgegong River which fronts the property.

The brick veneer home has recently been refurbished and has four bedrooms with built in robes (the main with ensuite), new kitchen with meals area and wood heater, formal dining and sitting rooms and a superb enclosed tiled breakfast room overlooking the in-ground pool.