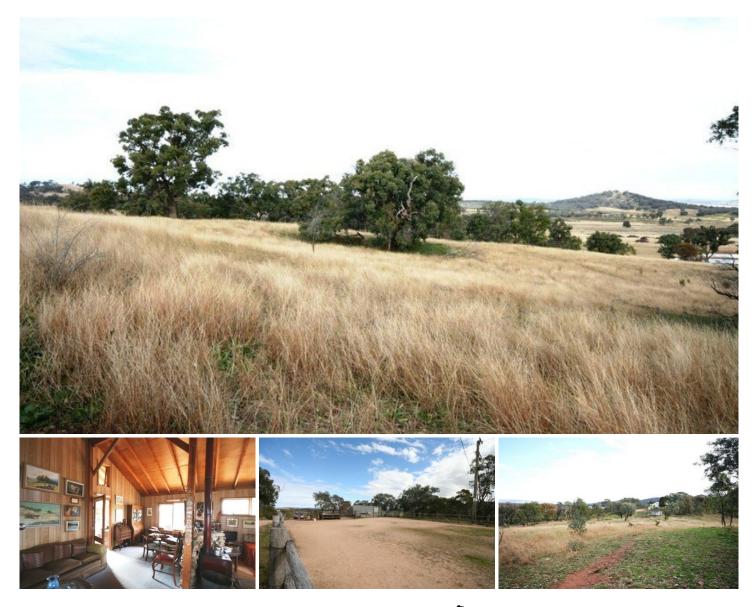

## MUDGEE

You'll enjoy the simple pleasures of cottage style living, enjoying elevated sweeping valley views and acreage and improvements presently utilised for horses but not limited to its uses.

The cottage has a real homely feel and consists of 2 bright and roomy bedrooms and an open plan kitchen, dining and living area with cathedral ceilings and timber finishes throughout.

The land is gently sloping with natural pasture and quality improvements including a 2-bay shed with stable, round yard, arena and a double colourbond garage with power connected.

Water is supplied by 2 dams plus approximately 23,000 gallons of tank storage.

The property has sealed main road frontage just 27 kilometers north of Mudgee and offers an excellent blend of rural lifestyle within easy reach of important town services and facilities.