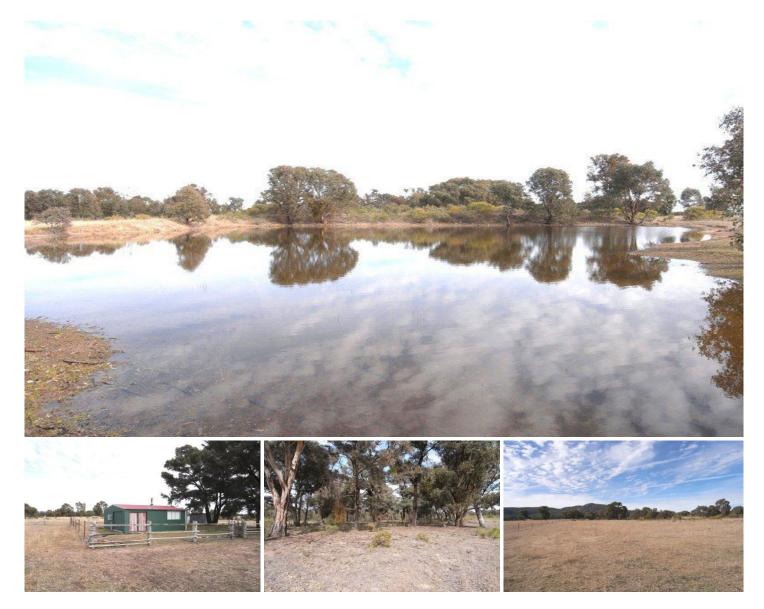

## MUDGEE

Fantastic 10.12 hectares (approx) of level rural acreage predominantly cleared with several small remaining areas of shade timber.

There is a 7m x 6m (approx) colourbond shed with concrete floor and power connected.

Four dams provide an excellent water supply.

The property is divided into two paddocks with excellent fencing throughout and would be suitable for running horses.

Whether it's just for an idyllic weekend getaway or more permanent situation, this excellent property is easily accessible being only 30 kilometres north of Mudgee via majority sealed and all weather roads.