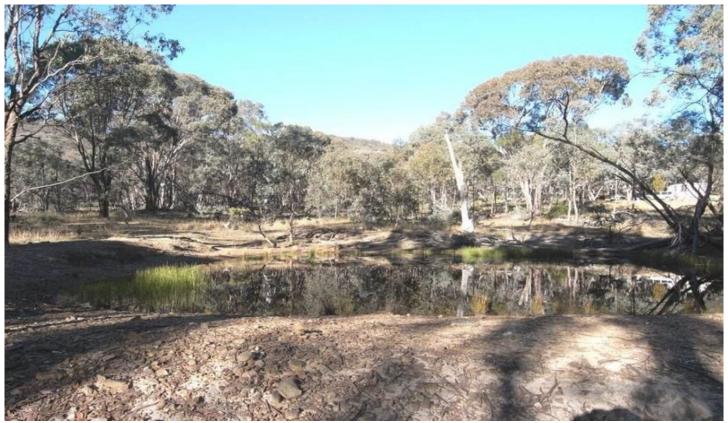

## **WINDEYER**

This 503.9 hectare property of natural bushland is situated approximately 36 kilometres south west of Mudgee near the village of Windeyer.

High on the hilltop the properly extends over areas of natural timber of gum and stringy bark.

There is a dam and the property is fenced into one main paddock.

There is a small rustic weekender and two garden sheds.

Fantastic for hunting, bike riding and just soaking up the beauty of the area.

It won't last!