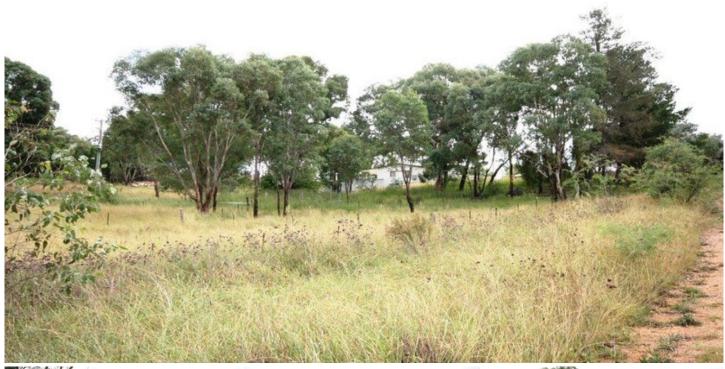

An outdoor deck has views of open pasture to the east and back to some hilly native vegetation.

Approximately half way into the property, at the top of the hill, is a level, cleared additional house site with a fantastic 180 degree panorama towards Mudgee and the surrounding valley.

Water is provided by a 30,000 gallon tank plus two dams. Power and phone are connected and good fencing is throughout.

Enjoy the easy pace of rural living here with the advantage of being close to civilisation but far enough from a busy daily urban life.