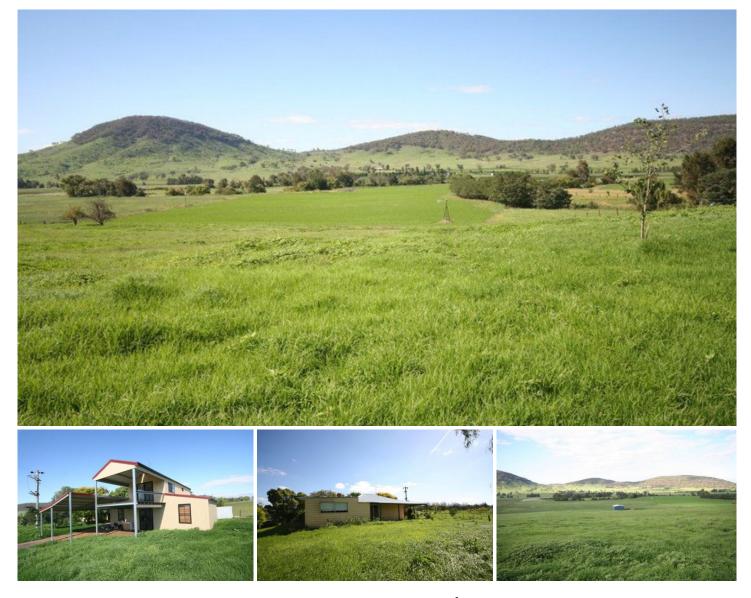

## 563 Burrundulla Road MUDGEE NSW

This 21.88 hectare (approx.) property is situated approximately 9 kilometres on the Sydney side of Mudgee fronting the beautiful Cudgegong River.

With river flats rising to a red soil slope where the homestead is sited overlooking the farm, this is indeed a very special property.

There are bore and well licences for irrigation and stock and domestic use.

Approximately half of the property is currently sown to lucerne with the balance natural pastures.

There is a 3 bedroom cottage, a double level American style barn with carport and a large steel open fronted hayshed.

A property suited to diverse agricultural uses.

Land Size : 218800 sqm

View : https://www.thepropertyshop.com.au/sale/n sw/dubbo-orana/mudgee/residential/rural/56 57959

Hugh Bateman 02 6372 2222