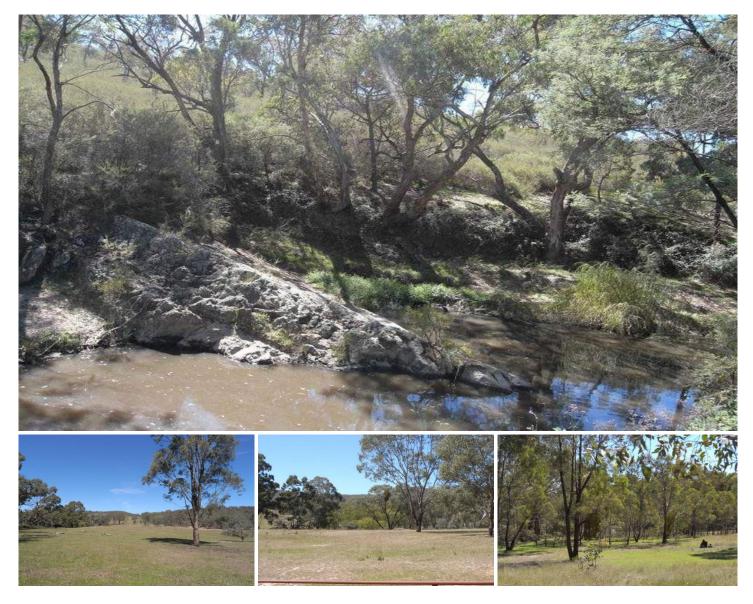

The property comprises an area of approximately 427 acres fronts the Triamble Creek which consists of permanent water holes.

The property has a variety of country with sections of cleared and slightly undulating country and towards the rear of the property it moves into light and heavy timbered country.

Tracks run through the property providing easy access to all areas.

Power and phone run through the property making it easy to erect a dwelling subject to Council approval.