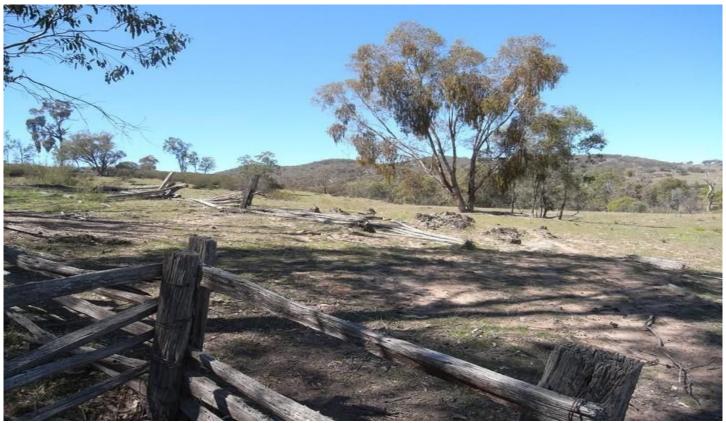

## **HARGRAVES**

This property comprising an area of approximately 1255 acres is located in the Triamble area approximately 60 kilometres from Mudgee and approximately 20 kilometres from Hargraves.

Mainly comprising heavily timbered country with small sections of flat open country, the property suits those who are looking to get away from it all and utilise their weekends or lifestyle to hunt, bush walk, bike ride etc.

Triamble Creek runs through the property with permanent water holes. The property features tracks throughout, potential motor bike tracks, lovely picnic areas and an abundance of wildlife.

The property is fully fenced and has approximately 60 acres of cleared, pasture improved land with excellent building sites.