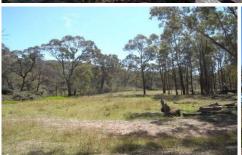

## **HARGRAVES**

This property comprising an area of approximately 1255 acres is located in the Triamble area approximately 60 kilometres from Mudgee and approximately 20 kilometres from Hargraves.

Mainly comprising heavily timbered country with small sections of flat open country, the property suits those who are looking to get away from it all and utilise their weekends or lifestyle to hunt, bush walk, bike ride etc.

Triamble Creek runs through the property with permanent water holes. The property features tracks throughout, potential motor bike tracks, lovely picnic areas and an abundance of wildlife.

The property is fully fenced and has approximately 60 acres of cleared, pasture improved land with excellent building sites.