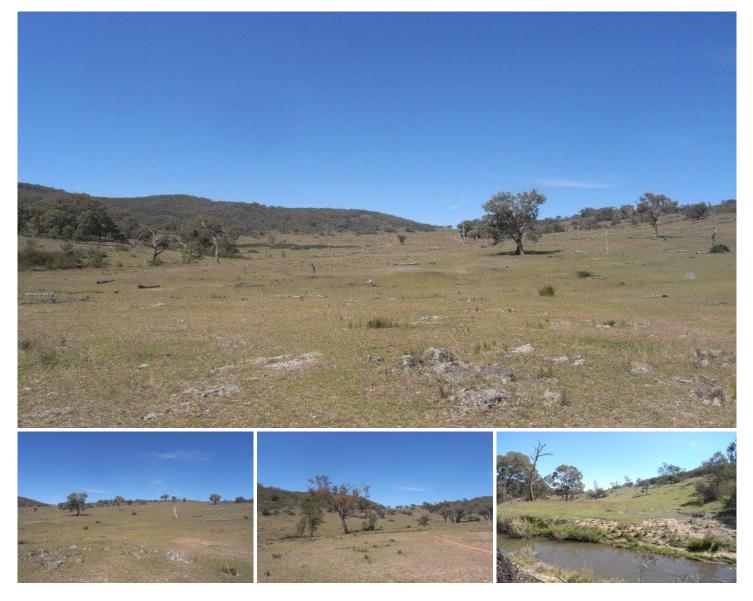

## HARGRAVES

Located in the Triamble area, approximately 60 kilometres from Mudgee and approximately 20 kilometres from Hargraves, is this fantastic rural lifestyle block.

Whether it's a weekend getaway or to build a home on, this property will suit you to the ground. The property is suited to hunting, farming, riding or other recreational activities.

The property comprising an area of approximately 460 acres fronts the Triamble Creek which consists of permanent water holes and also a large dam.

The block is approximately 60% cleared which is suitable for grazing along with other options. The remainder comprises light to heavy timbered country.

There is an abundance of wildlife, tracks, great bushland and even power and phone running through the property. There is also building permission subject to Council approval.

Definitely will not last long.