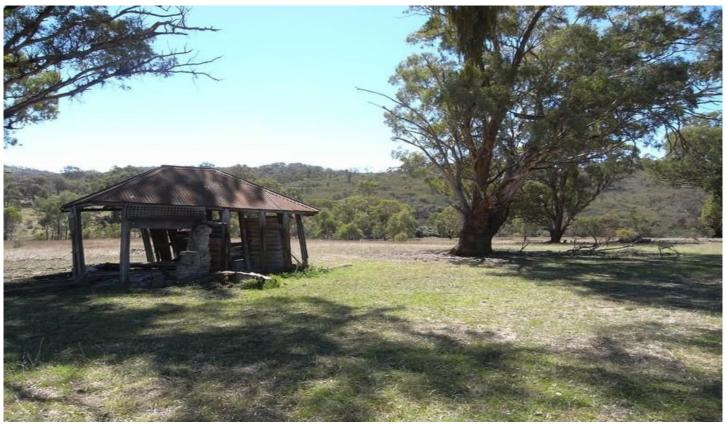

## **HARGRAVES**

Located in the Triamble area, approximately 60 kilometres from Mudgee and approximately 20 kilometres from Hargraves, is this fantastic rural lifestyle block.

Whether it's a weekend getaway or to build a home on, this property will suit you to the ground. The property is suited to hunting, farming, riding or other recreational activities.

The property comprising an area of approximately 320 acres fronts the Triamble Creek which consists of permanent water holes.

It has a variety of country with sections of open flats to mildly timbered and heavily timbered land.

Tracks run through the property to provide easy access and the western and rear boundaries are well fenced.

Telephone and power run through the block making it easy to erect a dwelling subject to Council approval.