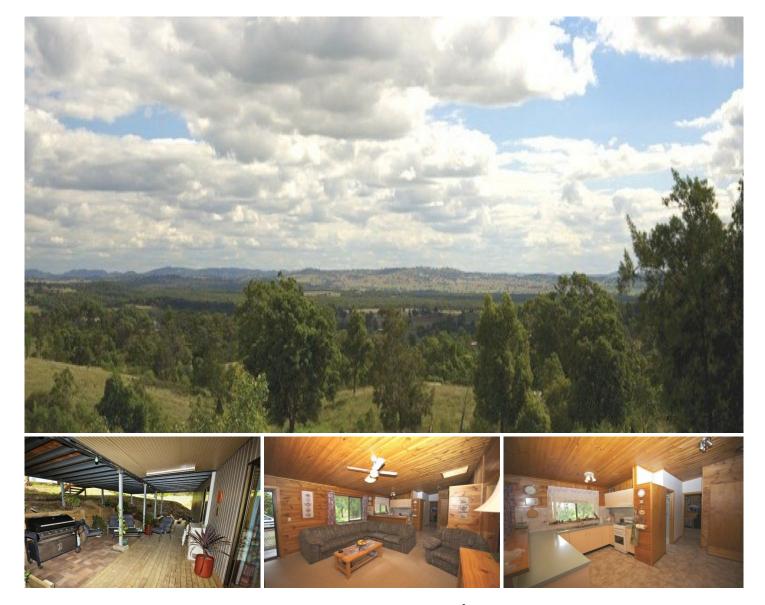

## MUDGEE

This tremendous rural residence is situated north of Mudgee with tar road frontage.

Magnificent views, reliable water and expansive living space are all impressive features here.

Accommodation consists of five or six bedrooms in total; an enormous master suite with walk in robe and ensuite, four further bedrooms with built in robes and a sixth bedroom or study.

Living space is ample with a family room/meals area adjacent the kitchen, a north facing dining room and a huge second living area with amazing views.

The kitchen has gas cooking and both bathrooms have been recently refurbished with the ensuite having a relaxation spa.

Two inviting outdoor entertaining areas provide great outdoor living space and are easily accessible from the home.