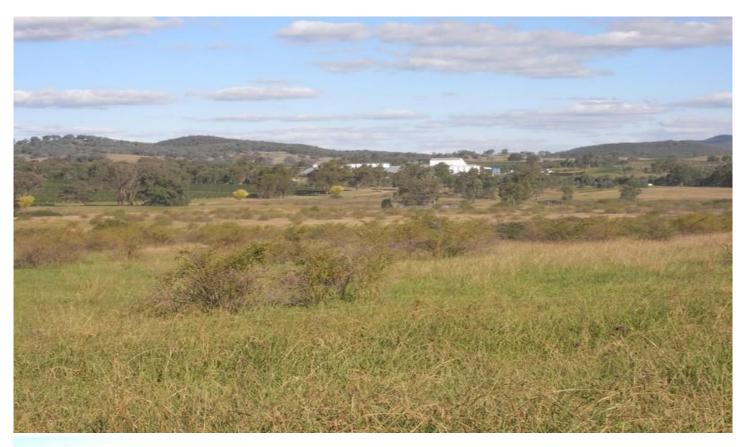

## **MUDGEE**

Situated just 10.5 kilometres north of Mudgee, nestled away in the beautiful vineyard area is this 18.59 hectare (46 acres approx) property.

Fertile soils gently sloping ideally suited to many agricultural pursuits. The property is fenced and has three dams and a small creek.

There is a dwelling entitlement so if you're ready for building, this farmlet will be ready for you.

Perfectly located north of Mudgee this property won't last long.

Be quick!

**Land Size**: 185900 sqm

View : https://www.thepropertyshop.com.au/sale/n