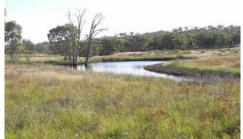

## **MUDGEE**

Situated just 10.5 kilometres north of Mudgee, nestled away in the beautiful vineyard area is this 18.59 hectare (46 acres approx) property.

Fertile soils gently sloping ideally suited to many agricultural pursuits. The property is fenced and has three dams and a small creek.