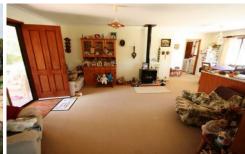

Living space consists of a large lounge room with reverse cycle air conditioning and an open plan family room and meals area with slow combustion wood heater.

A new kitchen with good cupboard and bench space and gas cooking will please the cook in the family.