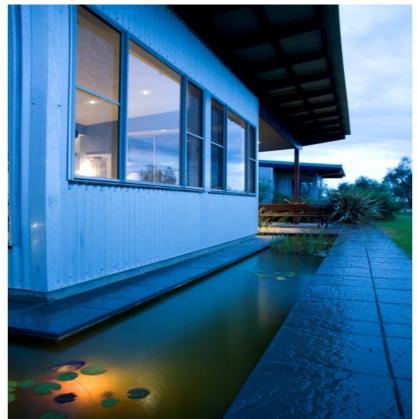

## **MUDGEE**

This architecturally designed residence is situated on 10.12 hectares (approx) of fertile cleared lands just 5 kilometres from Mudgee.

Superbly presented, the residence features four large bedrooms; the main with designer ensuite bathroom with spa bath and walk through wardrobe.

The living area is of open plan design with high glass panels providing expansive views over the Mudgee township.

The kitchen, with centre island bar, is absolutely a chef's dream with crafted cupboards and luxurious finishes.