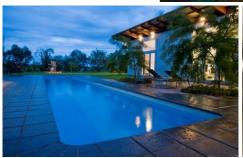

Comforts such as reverse cycle air conditioning with all room temperature control and underfloor heating are included.

Within the privacy of the courtyard is a solar heated 15 metre lap pool and a covered entertaining area.