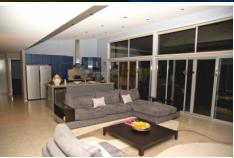

The living area is of open plan design with high glass panels providing expansive views over the Mudgee township.

The kitchen, with centre island bar, is absolutely a chef's dream with crafted cupboards and luxurious finishes.