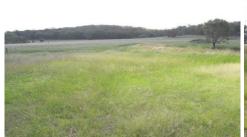

## **GULGONG**

Wow! This would have to be one of the best value blocks available on the market at the moment.

Comprising 16.73 hectares or 41 acres (approx) and situated approximately 18 kilometres from Gulgong the property is fully fenced and contains a great mix of prime pasture improved grazing land and recreational timbered areas.

Timber on the property comprises iron bark, stringy bark and yellow box with established tracks for you to explore.

The rear section of the property rises to a slight hill which has extensive views of the surrounding area.