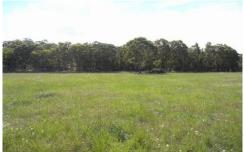

## **GULGONG**

Wow! This would have to be one of the best value blocks available on the market at the moment.

Comprising 16.73 hectares or 41 acres (approx) and situated approximately 18 kilometres from Gulgong the property is fully fenced and contains a great mix of prime pasture improved grazing land and recreational timbered areas.

Timber on the property comprises iron bark, stringy bark and yellow box with established tracks for you to explore.

The rear section of the property rises to a slight hill which has extensive views of the surrounding area.