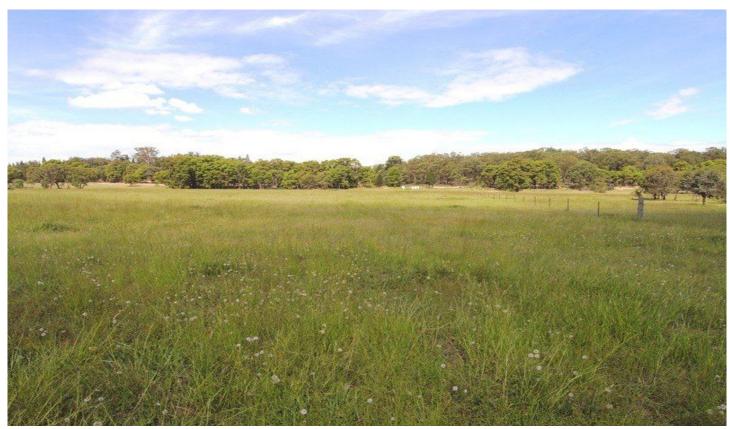

## **GULGONG**

Wow! This would have to be one of the best value blocks available on the market at the moment.

Comprising 16.73 hectares or 41 acres (approx) and situated approximately 18 kilometres from Gulgong the property is fully fenced and contains a great mix of prime pasture improved grazing land and recreational timbered areas.

Timber on the property comprises iron bark, stringy bark and yellow box with established tracks for you to explore.

The rear section of the property rises to a slight hill which has extensive views of the surrounding area.