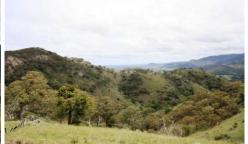

The country ranges from an area of cleared flat to undulating rising to steep hills with rock escarpments at the rear of the property where there is a cave and unabated views.

The property is subdivided into four main paddocks and is watered by four dams and a well with windmill.