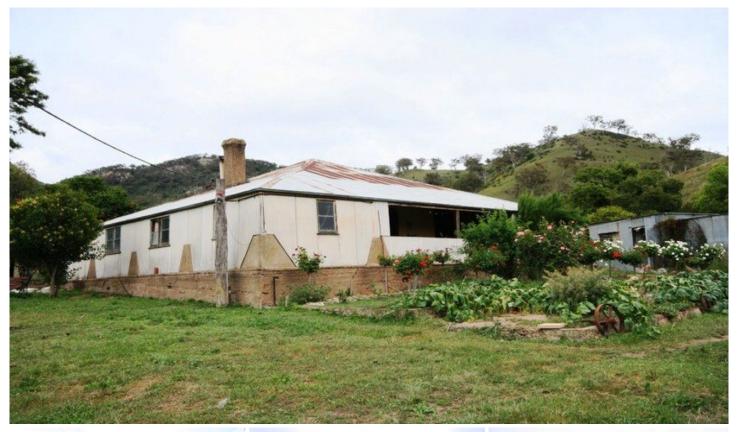

The homestead is of concrete construction and has four bedrooms. Sure it needs renovation however its ready for the next stage of it's life.

There is a double carport/workshop, old stone cottage utilised for storage, shearing shed, machinery shed, storage shed, pig sty and sheep yards.