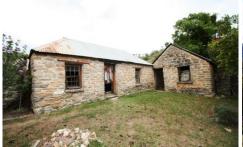

The homestead is of concrete construction and has four bedrooms. Sure it needs renovation however its ready for the next stage of it's life.

There is a double carport/workshop, old stone cottage utilised for storage, shearing shed, machinery shed, storage shed, pig sty and sheep yards.