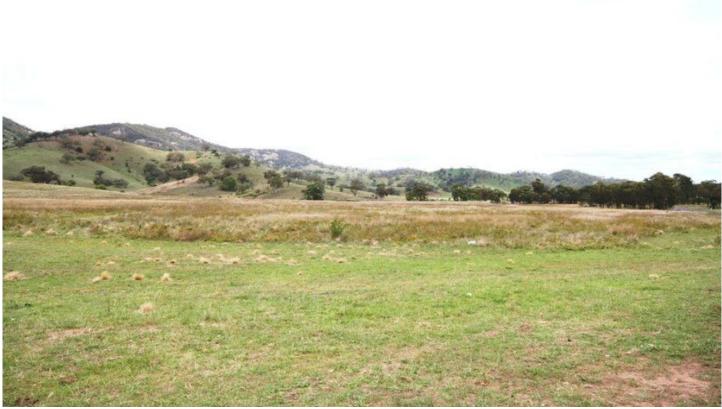

## 1638 Castlereagh Highway APPLE TREE FLAT NSW

This 97.13 hectare (approx) property is situated approximately 16 kilometres south east of Mudgee fronting the main Sydney Road.

Safely held for many years the property is mostly cleared being level to gently undulating rising to a low hill at the rear.

The property has natural native grasses and is ideal for fattening.