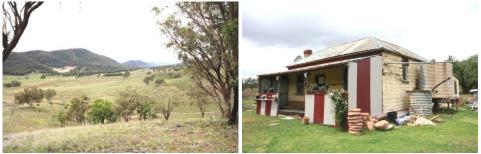

There is a dam, an unequipped bore and an unequipped well.

The property is subdivided into 3 main paddocks.

There is also an aged 2 bedroom weatherboard cottage which requires restoration with power available. There is also a garage.