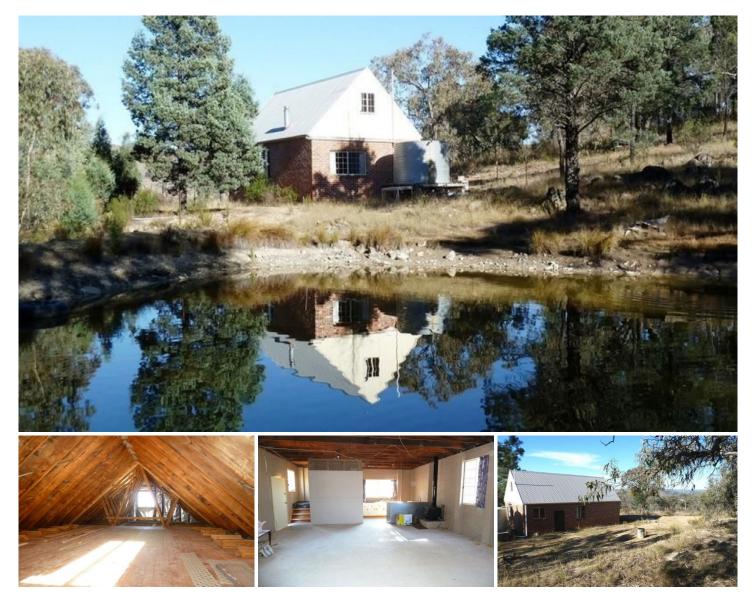

## GRATTAI

Comprising 9.92 hectares and located in the Grattai area is this affordable property.

The dwelling is of brick construction and has an open area downstairs with bathroom facilities and a small kitchenette.

Upstairs is a large loft area suitable as accommodation space or as a living area.

The land is undulating rising to a hill at the rear of the block and is mostly covered in light to heavy mature vegetation.

There is one tank for drinking water and a reliable dam as well.

Power and phone are available but not connected.

Situated approximately 25 kilometres from Mudgee by tar sealed road this property would make an ideal weekender with room to build a larger residence if desired.