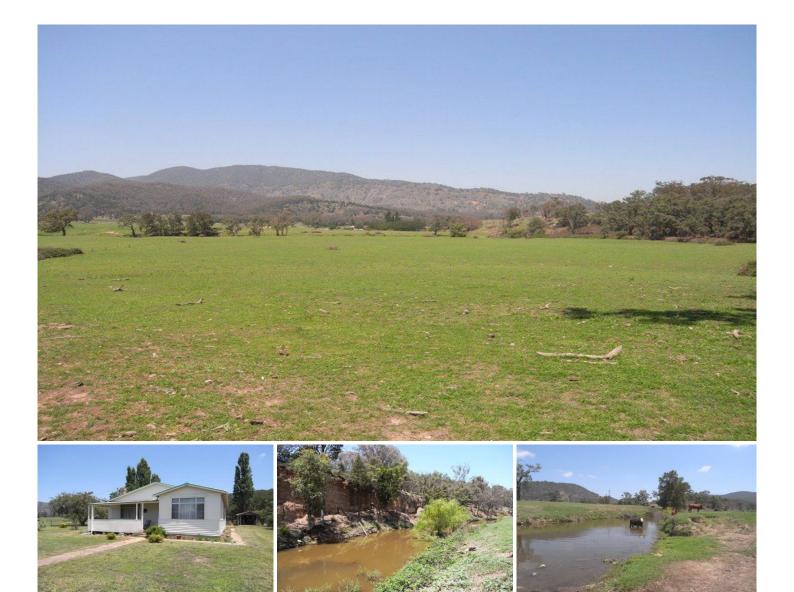

## MUDGEE

Don't miss this opportunity to own this very versatile property.

Situated approximately 15 kilometres east of Mudgee is this 68.04 hectares (approx) of prime grazing land boasting permanent water from Lawson Creek, even through the toughest drought.

There has been some new fencing done and the property has been pasture improved in previous years.

The cosy three bedroom farmhouse has just had some new paint and flooring as well as a new solar hot water system.

It's all here, just waiting for your cattle.

Don't miss out!