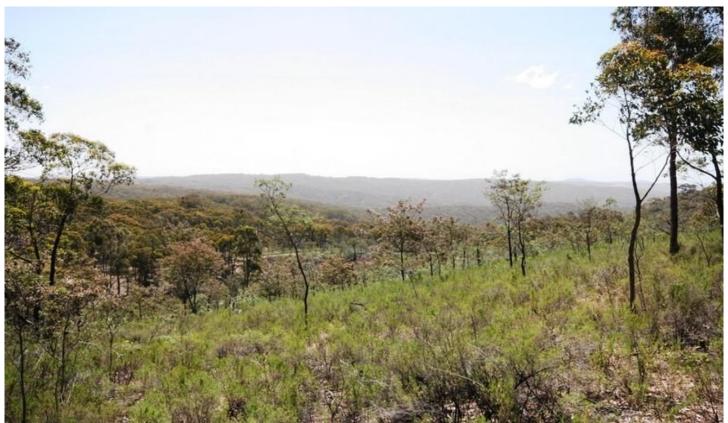

## **HARGRAVES**

What a property to escape to!

Located in a very private spot is this huge 1108 acre (approx) property which is fully fenced on the boundaries and divided into three paddocks.

The property comprises mainly heavy timbered areas and rocky country.

There is a great building sites with views overlooking the property and extending for miles and miles.

Featuring permanent water holes, tracks throughout and even findings of Aboriginal markings, the property is ideal for bush walking, motor bike riding, camping and swimming.

There is also an abundance of wildlife from kangaroos to koalas.

A great property worth inspecting.

Land Size: 4488000 sqm

View: https://www.thepropertyshop.com.au/sale/n

sw/dubbo-orana/hargraves/residential/rural/