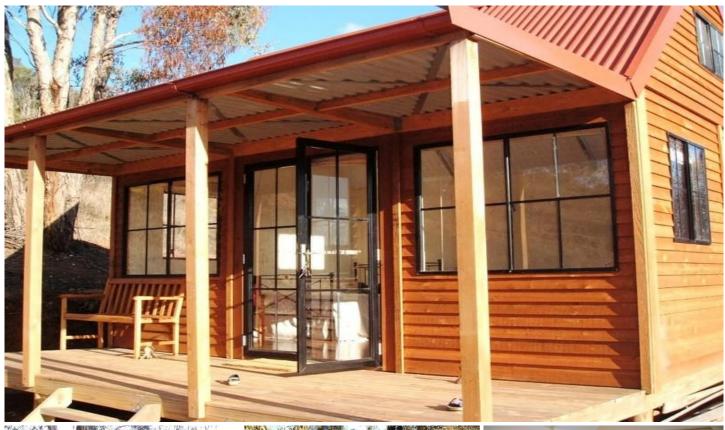

The second dwelling is a cute cedar cabin which is situated away from the main dwelling in a private location.

It comprises one open plan room with polished floor boards, bath, kitchenette, gas hot water and power from the main house.