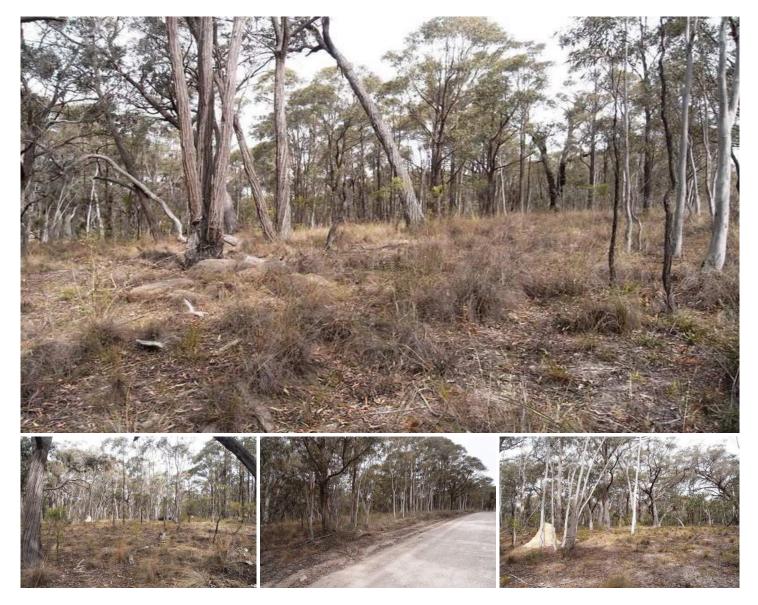

## BOCOBLE

Looking for your own slice of the Australian bush?

This 10.13 hectare (approx) allotment is situated approximately 29 kilometres from Mudgee and comprises level to undulating areas with some steeper sections.

The vacant property is very heavily timbered with a semi-cleared area for a campsite.

Access is two wheel drive with mostly tar road with a short distance of gravel road.

Building Entitlement is subject to Council approval and power and phone are available in the general area but not connected. There is currently no mobile phone coverage.

This property is an ideal bush retreat and the block is rugged, beautiful bushland.