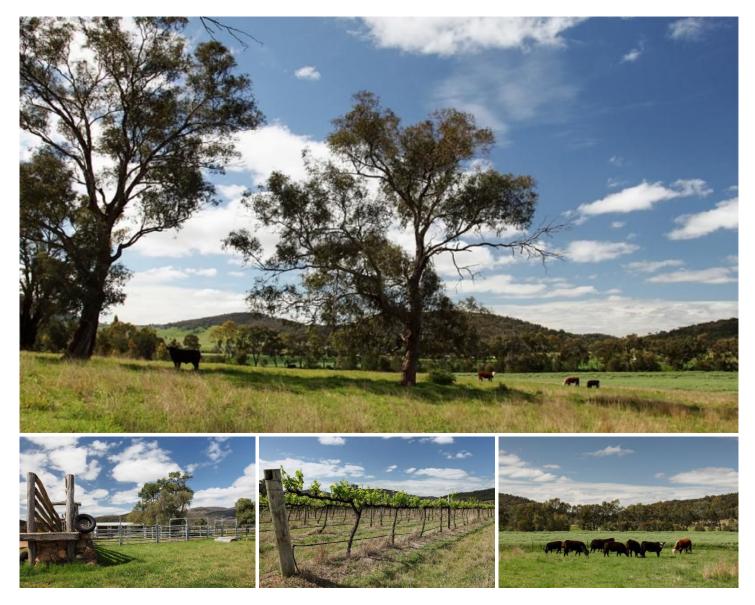

The country slopes gently from the road with some slight undulation running down to fertile river flats.

There is a large enclosed shed and skillion, steel cattle yards and loading ramp and a set of steel sheep yards.

Also included is approximately 2 hectares of Shiraz and 1.4 hectares of Cabernet Sauvignon (subject to survey) vines; trellised and with irrigation lines installed together with approximately 7Ha of alluvial.