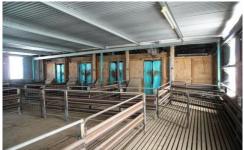

The property is subdivided into 4 main paddocks with a dam, 5 unequipped bores and town water supply with 1000kl per annum without charge.

Improvements include a large and sturdy 9.2m x 41.5m (approx) 4-stand shearing shed and machinery shed/workshop.