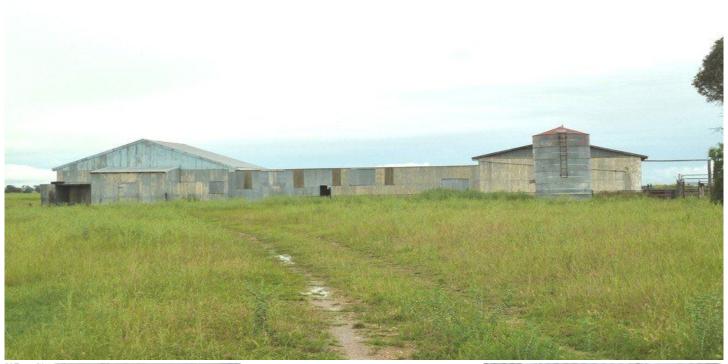

The property is subdivided into 4 main paddocks with a dam, 5 unequipped bores and town water supply with 1000kl per annum without charge.

Improvements include a large and sturdy 9.2m x 41.5m (approx) 4-stand shearing shed and machinery shed/workshop.

There is also an unregistered airstrip on the property.

Power is on the property however it is not connected.

The owner has been running 100 head of cattle on the property.

This is a very unique opportunity with a promising future, but be quick!