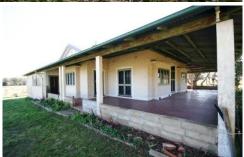

The Federation Period cement rendered homestead features high ceilings, spacious rooms and wide verandahs on three sides.

The homestead has four bedrooms, lounge, eat in kitchen, games room and two bathrooms.

There is also a cement rendered double garage, storage sheds, machinery shed with concrete floor and an

4 🗀 2 🔁 2 🗬

**View :** https://www.thepropertyshop.com.au/sale/nsw/ce ntral-west/gulgong/residential/rural/5657932