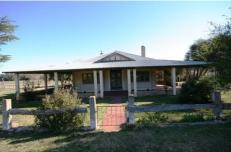

The Federation Period cement rendered homestead features high ceilings, spacious rooms and wide verandahs on three sides.

The homestead has four bedrooms, lounge, eat in kitchen, games room and two bathrooms.