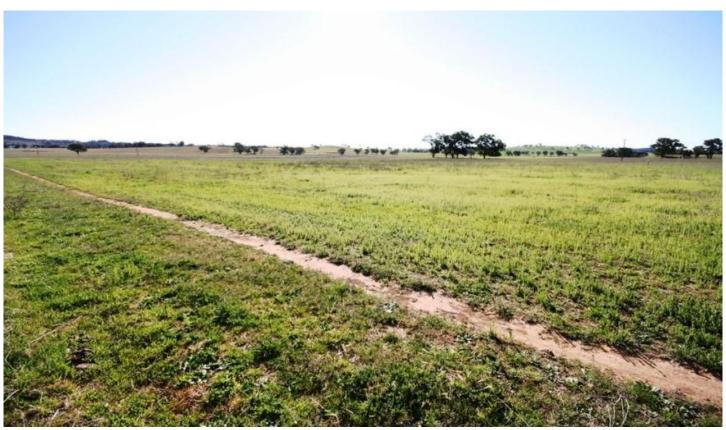

## **GULGONG**

This 167.4 hectare (417 acres approximately) property is situated fronting the Castlereagh Highway approximately 6 kilometres north of Gulgong.

The land comprises creek flats on the Wialdra Creek rising to red soils.

The majority of the property is suited to cultivation and has a host of potential.

There are approximately seven main paddocks, five dams and an equipped licensed well (stock and domestic) supplying water to the house.