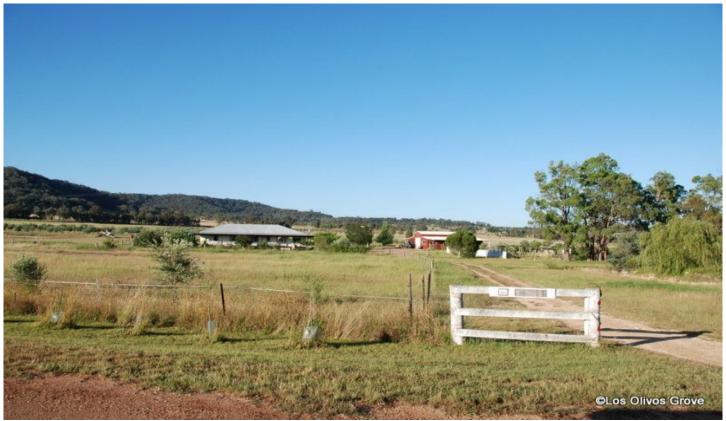

## **KAINS FLAT**

No expense has been spared on this stunning 25 acre (approx) property situated at Kains Flat, a pleasant 20 minute drive from Mudgee.

The well positioned four bedroom home boasts timber flooring throughout with the timber being from one of the yellow box trees on the property.

Another feature of the property is the new American style barn, measuring approximately 16m x 22m. The barn is insulated, has a concrete floor and has power and water connected.

There is also another concrete floor shed measuring approximately  $12m \times 6m$  with power connected.