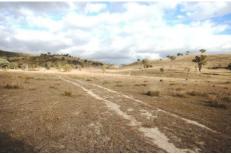

## **WINDEYER**

An easy 30 kilometres drive from Mudgee will see you to the front gate of this 129.55Ha (approx) property south of Mudgee.

The country is open, gently undulating grazing land with native pasture growth and patches of shade timber.

Fencing is in good order and the block is divided into four paddocks. There are two dams and creek frontage (believed to be spring fed).

Building entitlement exists on the allotment and several good home sites would provide pleasant district views. Power and phone are available but not connected.

The property would suit both farming and recreational use and with a very reasonable asking price, it is sure to sell.

An adjoining 440Ha (1086 acres approx) block is also available for sale.

Land Size : 1295500 sqm