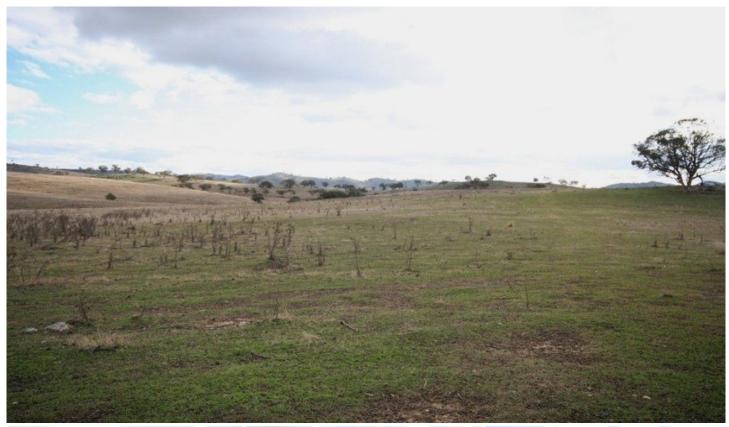

## **WINDEYER**

An easy 30 kilometres drive from Mudgee will see you to the front gate of this 129.55Ha (approx) property south of Mudgee.

The country is open, gently undulating grazing land with native pasture growth and patches of shade timber.

Fencing is in good order and the block is divided into four paddocks. There are two dams and creek frontage (believed to be spring fed).

Building entitlement exists on the allotment and several good home sites would provide pleasant district views. Power and phone are available but not connected.

The property would suit both farming and recreational use and with a very reasonable asking price, it is sure to sell.

An adjoining 440Ha (1086 acres approx) block is also available for sale.

Land Size : 1295500 sqm