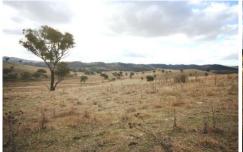

## **WINDEYER**

An easy 30 kilometres drive from Mudgee will see you to the front gate of this 129.55Ha (approx) property south of Mudgee.

The country is open, gently undulating grazing land with native pasture growth and patches of shade timber.

Fencing is in good order and the block is divided into four paddocks. There are two dams and creek frontage (believed to be spring fed).

Building entitlement exists on the allotment and several good home sites would provide pleasant district views. Power and phone are available but not connected.

The property would suit both farming and recreational use and with a very reasonable asking price, it is sure to sell.

An adjoining 440Ha (1086 acres approx) block is also available for sale.

Land Size : 1295500 sqm