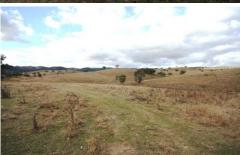

## **WINDEYER**

An easy 30 kilometres drive from Mudgee will see you to the front gate of this 129.55Ha (approx) property south of Mudgee.

The country is open, gently undulating grazing land with native pasture growth and patches of shade timber.

Fencing is in good order and the block is divided into four paddocks. There are two dams and creek frontage (believed to be spring fed).

Building entitlement exists on the allotment and several good home sites would provide pleasant district views. Power and phone are available but not connected.

The property would suit both farming and recreational use and with a very reasonable asking price, it is sure to sell.

An adjoining 440Ha (1086 acres approx) block is also available for sale.

Land Size : 1295500 sqm