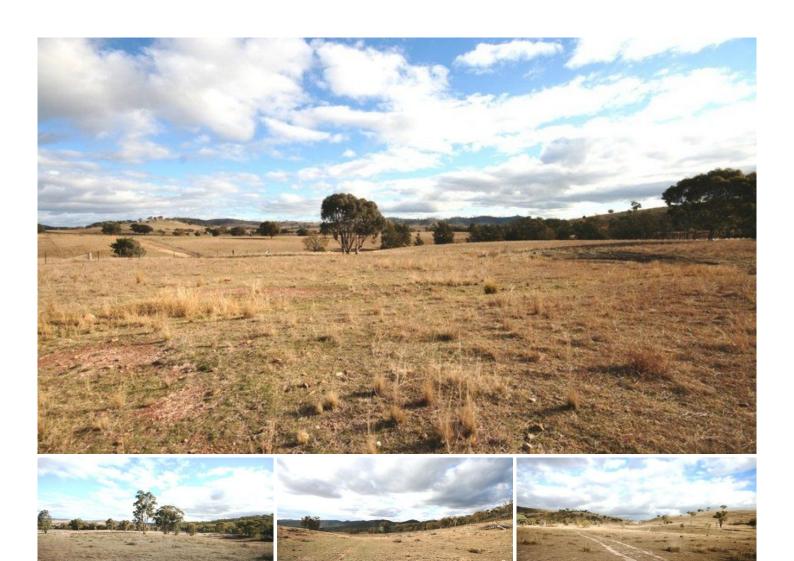

## **WINDEYER**

Blocks of this size are very hard to come by and this is an opportunity not to be missed.

The country is mixed and comprises creek flats, undulating open grazing country, hilly areas and pockets of native bushland.

Previously part of a successful fine wool operation the property would suit farming or recreational pursuits such as hunting, trail riding and gold panning.

Water is supplied by over thirty dams of varying size and frontage to Goorangore Creek and Cane Creek - both intermittent creeks.

The property is fully fenced into approximately 28 paddocks and improvements include a hay shed, shipping container and water tank.

Approximately 30 kilometres from town by tar sealed road, the block also has building entitlement and an approved DA for a 3 lot subdivision.