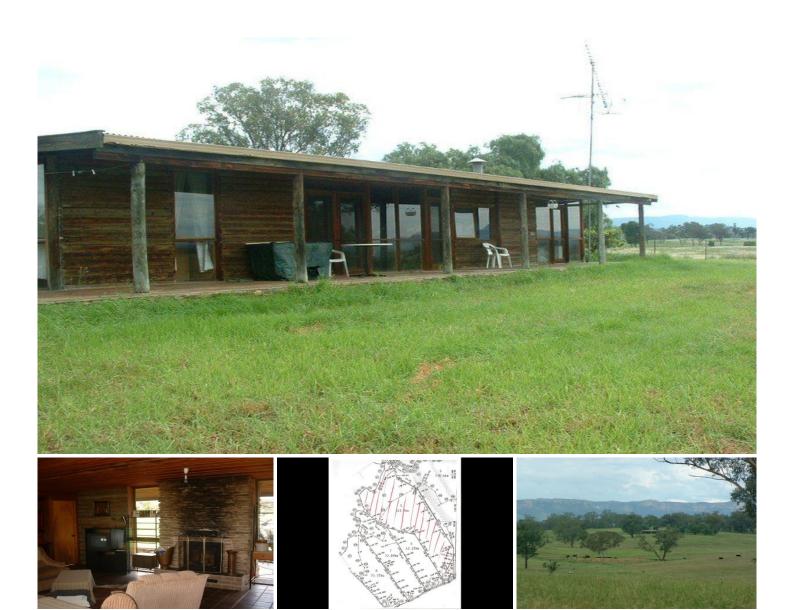

This lovely 143.1 hectare block has frontage to both the Capertee River and Genowlan Creek.

The four bedroom log cabin is positioned perfectly to make the most of the stunning views of the Capertee Valley.

This home is very comfortable having power and phone connected and a large open fireplace made from the local stone.

The property is located off Genowlan Road which is a Council owned and maintained gravel road.