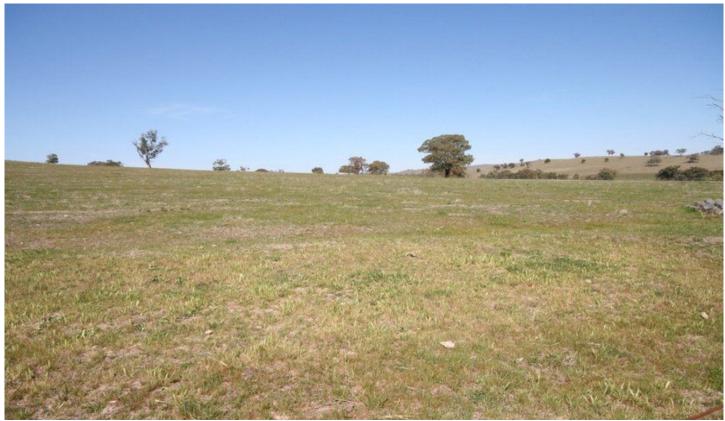

## **PIAMBONG**

This 29.4 hectare (approx) property is situated just 22 kilometres north west of Mudgee in the Piambong area.

The land is mostly open and suited to cultivation.

There are three main paddocks, four horse shelters and paddocks and three dams.