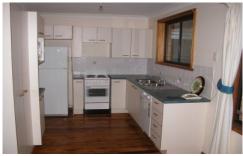

The homestead is of modern brick veneer construction with polished timber floors and comprises four bedrooms, a combined lounge/dining area, modern kitchen with dishwasher and a modern bathroom.

There are also two 22,000 litre (approx) rainwater tanks.