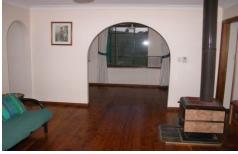

The homestead is of modern brick veneer construction with polished timber floors and comprises four bedrooms, a combined lounge/dining area, modern kitchen with dishwasher and a modern bathroom.

There are also two 22,000 litre (approx) rainwater tanks.