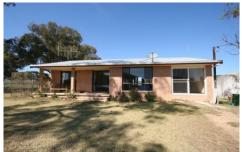

The homestead is of modern brick veneer construction with polished timber floors and comprises four bedrooms, a combined lounge/dining area, modern kitchen with dishwasher and a modern bathroom.

There are also two 22,000 litre (approx) rainwater tanks.