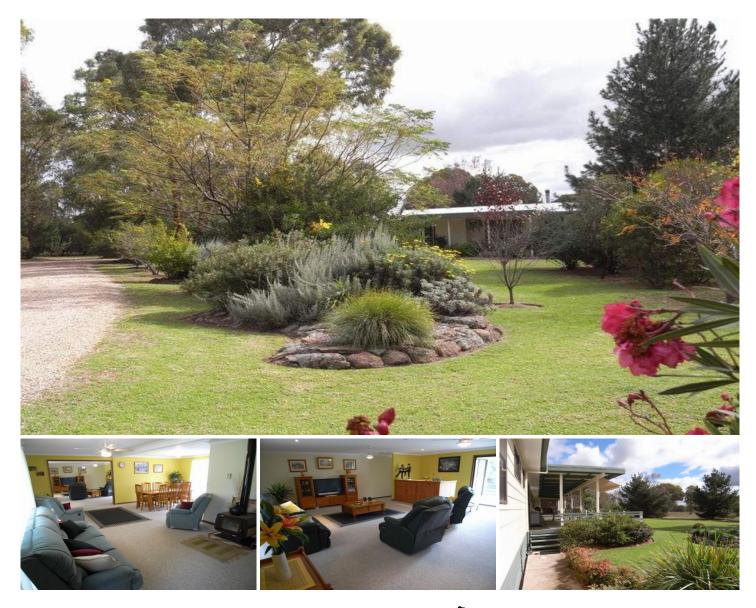

## MUDGEE

Perfect in every way describes this beautifully presented rural property with real WOW factor. Perfect family property fronting a sealed road, with school bus and daily mail services. Just 25 min from Mudgee and only 10 minutes from historic Gulgong.

This immaculate property is impressive right from the front entrance! Proudly boasting low maintenance park like gardens and sweeping lawns, this large lifestyle friendly home has 3 generous size bedrooms (two with built ins) and a separate study. Plenty of room to move for growing families.and envious amounts of room to entertain. The home is fully insulated, reverse cycle air conditioning, ceiling fans and a very cosy wood fire.

Step outside anywhere and all the work is done! Rear deck has a much sought after northerly aspect. Excellent fencing all round with six paddocks and very tidy small stock yards and loading ramp. Take a stroll through the orchard to the 13 x 6.5 metre lockable steel shed with concrete floor and power connected.