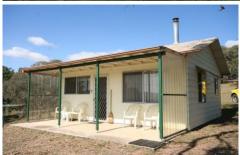

The property consists of four main paddoks all with troughs and four other paddocks which also have water.

There is a bore, a single dam and Bara Creek runs through the property.

There are two dwellngs on the property, the first comprising a hardy plank one bedoom home with laundry, living and kitchen.