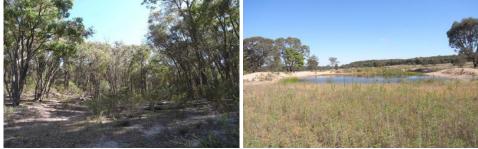

## GULGONG

This approximately 335.9 hectare (830 acre) property won't last long.

Situated approximately 23 kilometres north of Gulgong, the land comprises approximately 40 acres cleared suited to cultivation and the balance to some regrowth rising to timbered hills.

There are two main dams and two smaller dams.

The property is mostly fenced with some internal fencing.

A fantastic farming getaway property.

Don't dilly dally though, it will be gone!