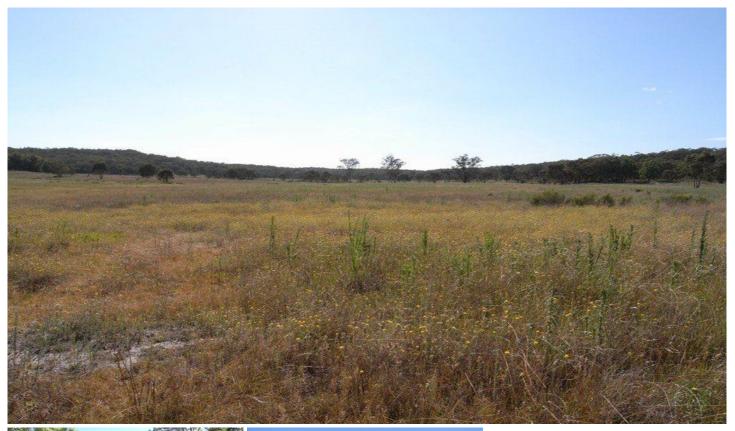

## GULGONG

This approximately 335.9 hectare (830 acre) property won't last long.

Situated approximately 23 kilometres north of Gulgong, the land comprises approximately 40 acres cleared suited to cultivation and the balance to some regrowth rising to timbered hills.

There are two main dams and two smaller dams.

The property is mostly fenced with some internal fencing.

A fantastic farming getaway property.

Don't dilly dally though, it will be gone!