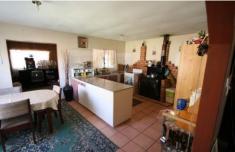

The property is fenced into three paddocks with three dams and a bore with windmill.

There are two homes on the property, the first comprising a three bedroom hardiplank home with front and rear verandahs, BBQ area, gazebo and above ground pool.

The second home is a four bedroom fibro home with verandah onto the north and a gazebo shed.

Other improvements include a  $6m \times 12m$  (approx) steel fronted shed, double carport, stables and yards and timber cattle yards.