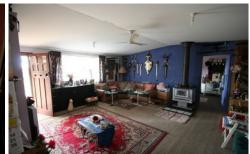

The property is fenced into three paddocks with three dams and a bore with windmill.

There are two homes on the property, the first comprising a three bedroom hardiplank home with front and rear verandahs, BBQ area, gazebo and above ground pool.

The second home is a four bedroom fibro home with verandah onto the north and a gazebo shed.

Other improvements include a  $6m \times 12m$  (approx) steel fronted shed, double carport, stables and yards and timber cattle yards.