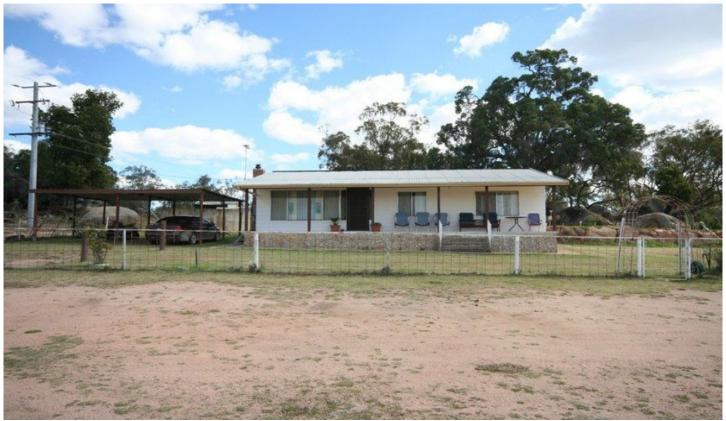

The property is fenced into three paddocks with three dams and a bore with windmill.

There are two homes on the property, the first comprising a three bedroom hardiplank home with front and rear verandahs, BBQ area, gazebo and above ground pool.

The second home is a four bedroom fibro home with verandah onto the north and a gazebo shed.

Other improvements include a  $6m \times 12m$  (approx) steel fronted shed, double carport, stables and yards and timber cattle yards.