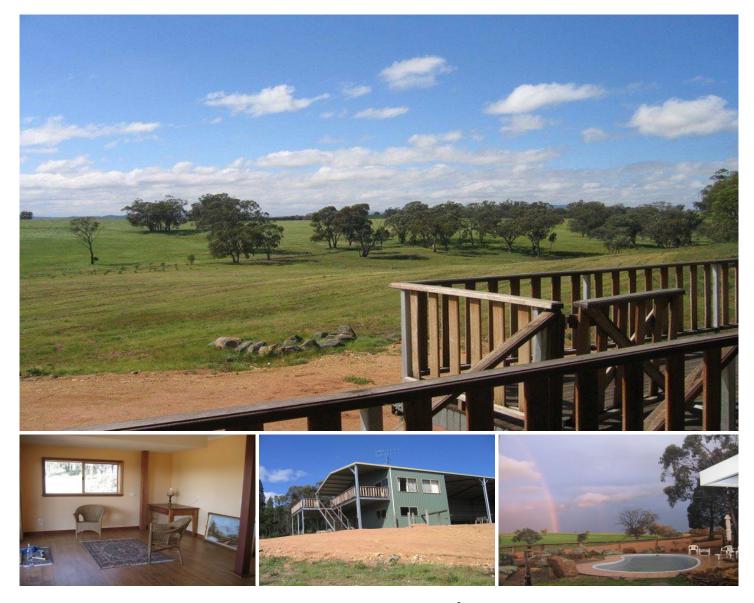

## MUDGEE

Here is a property of immense beauty amassed with amazing rural improvements.

Situated approximately 14.5 kilometres north of Mudgee and nestled in a very private setting this 34.89 hectare (approx) property provides an invitation that will lure you.

The property is subdivided into four main paddocks, some with electric fencing, & has five dams plus an equipped electric motor and pump on a bore.

The cypress timber clad homestead has three bedrooms, open plan tiled living area with dining, lounge & modern kitchen with reverse cycle split system air conditioning & wood heater.

There are paved verandahs front and rear and a big double carport. Set amid spacious gardens, there is a 9.5 metre (approx)fibreglass in ground pool.

Farm buildings are excellent with a modern American style 6m x 12m (approx) 3 bay workshop on slab with power connected. There is also a huge modern colourbond 30m