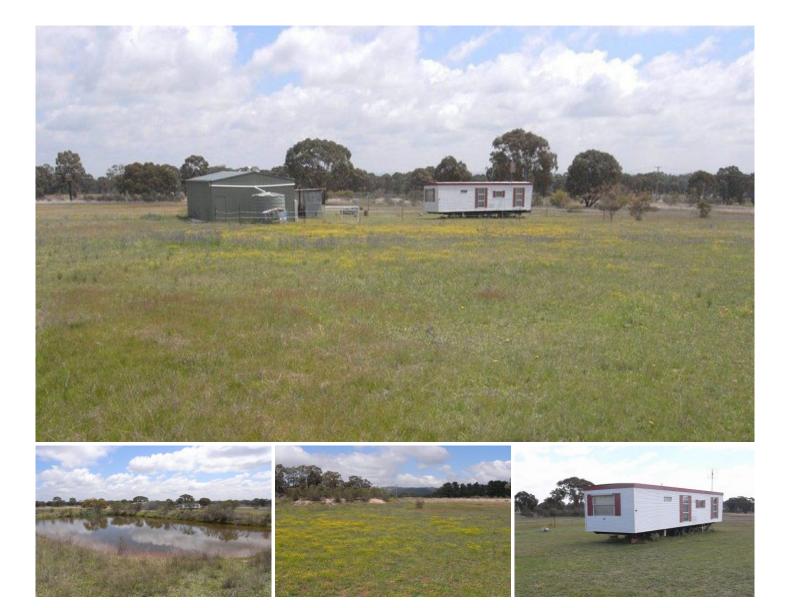

## YARRAWONGA

Located approximately 12 kilometres from Gulgong and 30 kilometres from Mudgee is this level, square property.

The property boasts three dams and is fully fenced with electric fencing.

The large modern transportable home has the power and phone connected and reverse cycle air conditioning.

There is also a good size colour bond shed with cement floor, power connected and a wood heater.

Other improvements include a smaller storage shed.

Access to the property is via sealed road or a private lane.

Perfect for a weekender or comfortable enough to live there full time.

Be quick at this price.

Land Size : 101200 sqm

View : https://www.thepropertyshop.com.au/sale/n sw/dubbo-orana/yarrawonga/residential/rura l/5657916