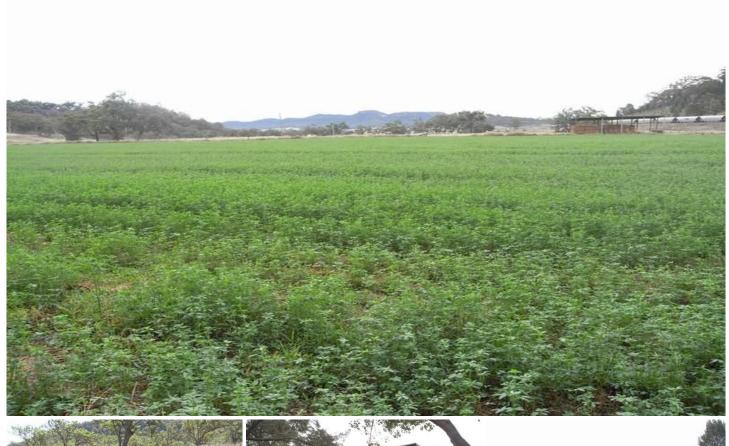

## **BYLONG**

These 2 adjoining properties, "Baringa" and "Lynwood", comprising approximately 206 hectares are situated in the prime fertile Bylong Valley approximately 70 kilometres from Mudgee, 60 kilometres from Rylstone and 20 kilometres from Wollar.

The property comprises alluvial flats along the Bylong Creek rising to pasture improved grazing country to a backdrop of timbered hills, 60 hectares (approx) of which is suited to cultivation and direct drill.