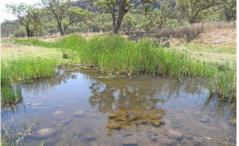

There are four wells on the property with mains going to most paddocks. There is also a 98 megalitre licence for well irrigation and a 65 megalitre licence from the Bylong Creek.

The property is well improved with 12 main paddocks.