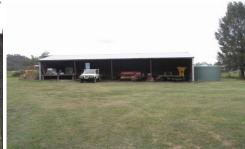

There is a neat four bedroom plus study fibro homestead with separate dining, lounge room and family room; two machinery sheds; garage and workshop; two haysheds; a silo; and two sets of cattle yards (one steel and one timber).