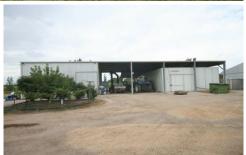

Varieties comprise approximately 2.57Ha of Shiraz '69; 2.14Ha Semillon '69; 3.36Ha Cabernet '69; and 0.64Ha Cabernet '69.

The improvements are fantastic with a steel machinery shed, massive fully enclosed hay shed, two silos and an