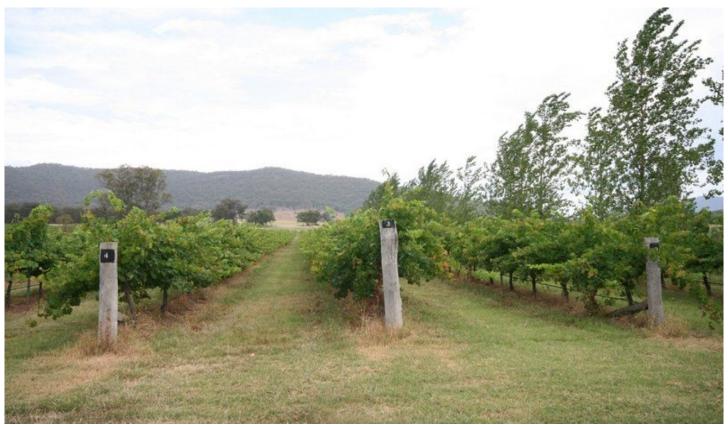

There is approximately 18.6Ha of lucerne plus cropping with approximately 13.5Ha of sub-surface drip irrigation installed.

Add to that approximately 8.7 hectares of established vines with a contract for purchase of fruit for 5 years @ \$1000/tonne.

Varieties comprise approximately 2.57Ha of Shiraz '69; 2.14Ha Semillon '69; 3.36Ha Cabernet '69; and 0.64Ha Cabernet '69.

The improvements are fantastic with a steel machinery shed, massive fully enclosed hay shed, two silos and an