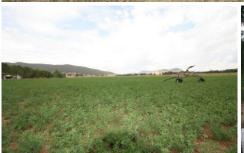

There is approximately 18.6Ha of lucerne plus cropping with approximately 13.5Ha of sub-surface drip irrigation installed.

Add to that approximately 8.7 hectares of established vines with a contract for purchase of fruit for 5 years @ \$1000/tonne.