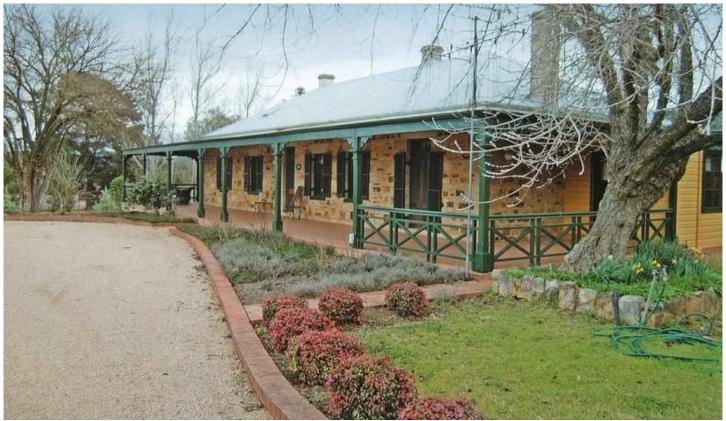

## LUE

Here's a property of immense beauty; historic C1861 "Bristowe Farm" constructed of stone and weatherboard and situated overlooking the property which comprises approximately 48.97 hectares.

Situated approximately 28 kilometres from Mudgee and adjoining the Village of Lue, "Bristowe Farm" is a fine and beautiful property.

The homestead has four bedrooms, study, two bathrooms, sitting room with superb stone feature wall, formal dining room, a true "country" kitchen and family room.

Set amid the beautiful established gardens is a separate stone laundry, cellar and studio room.

Other improvements include a large steel machinery shed and two older storage sheds.

The land is of gentle undulation with the permanent Lawson Creek (with 72meg irrigation licence attached) running through the property.