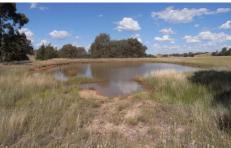

There are three dams, one of which is spring fed.

Other improvements include a horse stable, garage and a walk in coolroom and dog pens.

Power and phone are connected and there is a school bus at the front.