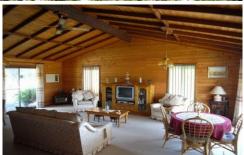

## **GULGONG**

Approx. 13.03 hectares close to Mudgee and Gulgong with tar road frontage.

Improvements include a comfy open plan hardy plank homestead and a self contained granny flat with garage.

The property is very well established boasting six paddocks all with water.