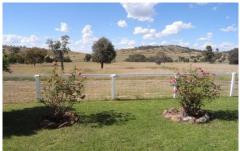

## **GULGONG**

Approx. 13.03 hectares close to Mudgee and Gulgong with tar road frontage.

Improvements include a comfy open plan hardy plank homestead and a self contained granny flat with garage.

The property is very well established boasting six paddocks all with water.

There are three dams, one of which is spring fed.

Other improvements include a horse stable, garage and a walk in coolroom and dog pens.

Power and phone are connected and there is a school bus at the front.