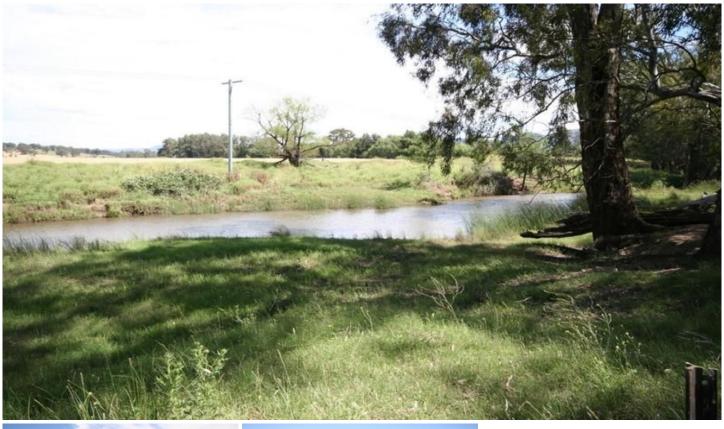

## MENAH

With this 13.66 hectares fronting the Cudgegong River just 6km from Mudgee on a tar sealed road.

All level to gently sloping over flats, subdivided into two main paddocks with three smaller paddocks.

There is approximately 6 hectares of lucerne with the balance being mostly pastured improved.

There is a set of steel cattle yards, loading ramp and a large cattle feeder.

This is an excellent productive property close to Mudgee.