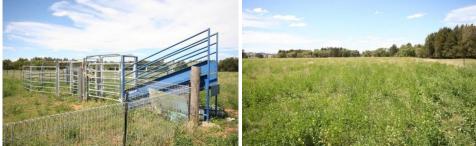

There is approximately 6 hectares of lucerne with the balance being mostly pastured improved.

There is a set of steel cattle yards, loading ramp and a large cattle feeder.

This is an excellent productive property close to Mudgee.